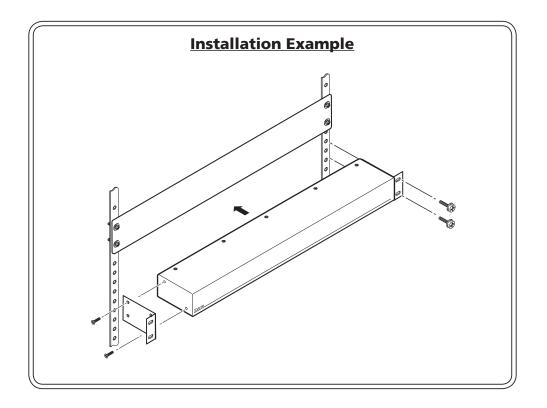

## MBD 123 1U Full Rack Width Mounting Kit

**NOTE** Only 1U full rack width products can be mounted using this kit (part number 70-485-01).

This kit allows the product to be mounted to the vertical rack supports and face either the front or the rear of the rack. Refer to the drawing on the opposite side of this card.

## **Rack Mounting Instructions**

- 1. Remove any installed rubber feet from the unit.
- **2.** Remove two screws from one side of the unit. Retain the screws for possible later reassembly.
- **3.** Attach one bracket to the side of the unit using the longer screws included in the kit.
- 4. Repeat steps 2 and 3 on the other side of the unit.
- 5. Mount the unit to the rack using the four included rack mounting screws.

## **Mounting Kit Contents**

- 2 mounting brackets (left and right)
- 4 side bracket mounting screws
- 4 rack mounting screws

| ١              | Extron USA - West                      | Extron USA - East                         | Extron Europe                          | Extron Asia                        | Extron Japan                           | Extron China                             | Extron Middle East                   |
|----------------|----------------------------------------|-------------------------------------------|----------------------------------------|------------------------------------|----------------------------------------|------------------------------------------|--------------------------------------|
|                | +800.633.9876                          | +800.633.9876<br>Inside USA / Canada Only | +800.3987.6673<br>Inside Europe Only   | +800.7339.8766<br>Inside Asia Only | +81.3.3511.7655<br>+81.3.3511.7656 FAX | +400.883.1568<br>Inside China Only       | +971.4.2991800<br>+971.4.2991880 FAX |
| $\int_{0}^{1}$ | +1.714.491.1500<br>+1.714.491.1517 FAX | +1.919.863.1794<br>+1.919.863.1797 FAX    | +31.33.453.4040<br>+31.33.453.4050 FAX | +65.6383.4400<br>+65.6383.4664 FAX |                                        | +86.21.3760.1568<br>+86.21.3760.1566 FAX | 68-1080-01, <b>Rev. B</b><br>01 10   |
|                |                                        |                                           |                                        |                                    |                                        |                                          |                                      |